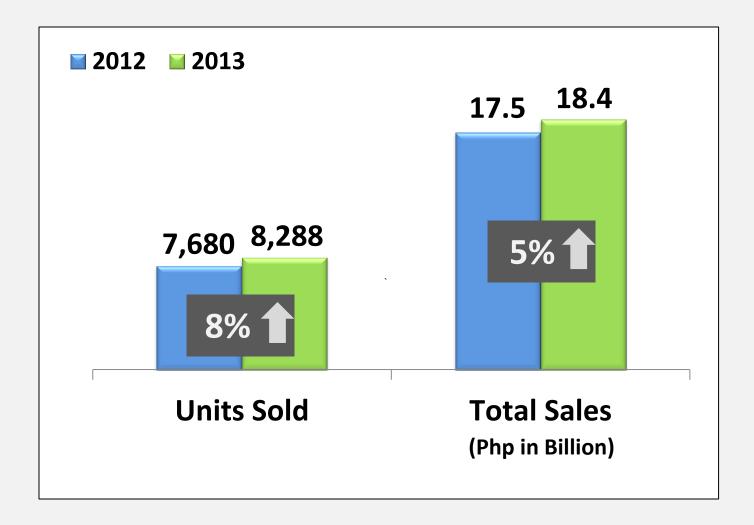

## 2014 ANNUAL STOCKHOLDERS' MEETING

#### August 5, 2014 Manila Polo Club



1954

#### **2013 Financial Highlights**





#### **2013 Financial Highlights**





Revenue

**Core Net Income\*** 

\*Excluding one-time gain from Maynilad sale

#### **Cash Dividends**











TATLA MER.













## 2012 Php 16 billion



#### **Completed Projects**

















#### **Sales and reservations**





#### **CSR Activities**



Groundbreaking of socialized housing in Parañaque



House Painting at Bistekville















## **2013 Key Metrics**





- Population coverage 8.4 million
- 24-hour coverage 98%
- Over 7psi coverage 99.9%
- Connections 1.1 million
- Water loss recovery 138 MLD from leak repair, pipe rehab, supply and pressure management

## **Divestment in Maynilad**

| Effective Interest | Pre-deal  | Post-deal |
|--------------------|-----------|-----------|
| Feb 2013           | Ownership | Ownership |
| MPIC               | 56.80%    | 52.80%    |
| DMCI               | 40.98%    | 25.24%    |
| MCNK               | _         | 20.00%    |
| ESOP/Others        | 2.22%     | 1.96%     |
|                    | 100.00%   | 100.00%   |









----- FOB Price (Php/ton)