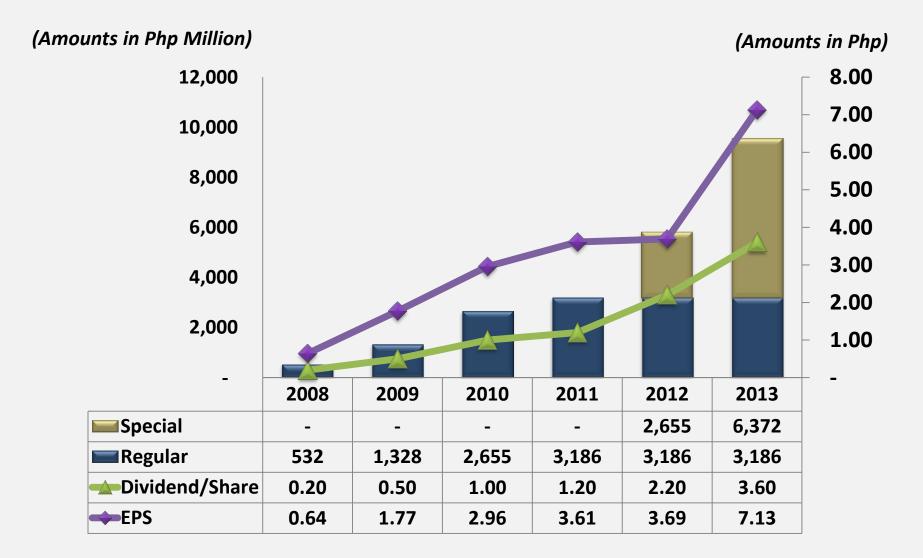

## 2014 ANNUAL STOCKHOLDERS' MEETING

#### August 5, 2014 Manila Polo Club



1954

#### **2013 Financial Highlights**





#### **2013 Financial Highlights**





Revenue

**Core Net Income\*** 

\*Excluding one-time gain from Maynilad sale

#### **Cash Dividends**











TATLA MER.













## 2012 Php 16 billion



#### **Completed Projects**

















#### **Sales and reservations**





#### **CSR Activities**



Groundbreaking of socialized housing in Parañaque



House Painting at Bistekville















## **2013 Key Metrics**





- Population coverage 8.4 million
- 24-hour coverage 98%
- Over 7psi coverage 99.9%
- Connections 1.1 million
- Water loss recovery 138 MLD from leak repair, pipe rehab, supply and pressure management

## **Divestment in Maynilad**

| Effective Interest | Pre-deal  | Post-deal |
|--------------------|-----------|-----------|
| Feb 2013           | Ownership | Ownership |
| MPIC               | 56.80%    | 52.80%    |
| DMCI               | 40.98%    | 25.24%    |
| MCNK               | _         | 2