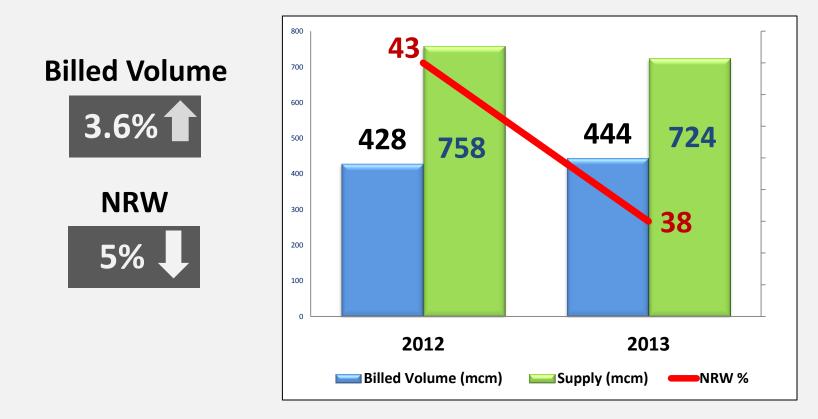

## **2013 Key Metrics**

- Population coverage 8.4 million
- 24-hour coverage 98%
- Over 7psi coverage 99.9%
- Connections 1.1 million
- Water loss recovery 138 MLD from leak repair, pipe rehab, supply and pressure management