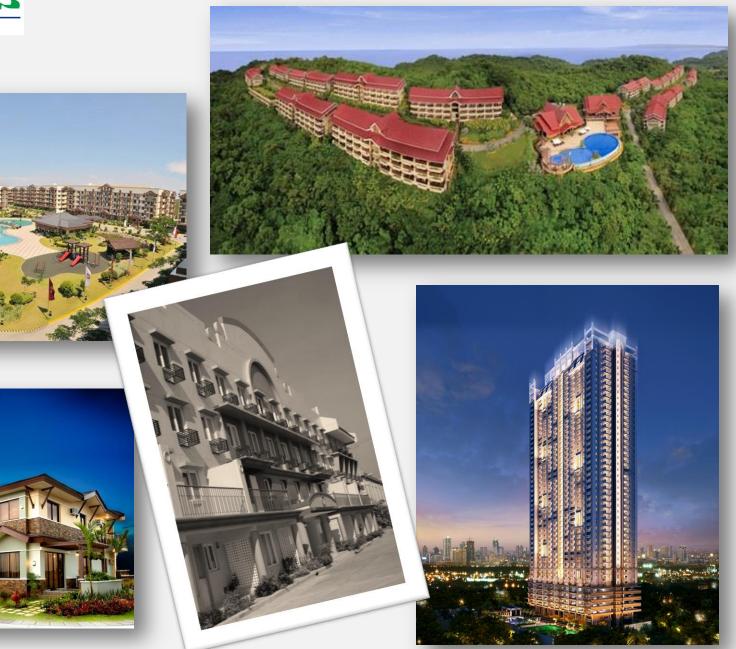

## 2014 ANNUAL STOCKHOLDERS' MEETING

#### August 5, 2014 Manila Polo Club



1954

#### **2013 Financial Highlights**





#### **2013 Financial Highlights**





Revenue

**Core Net Income\*** 

\*Excluding one-time gain from Maynilad sale

#### **Cash Dividends**











TATLA MER.













## 2012 Php 16 billion



#### **Completed Projects**

















#### **Sales and reservations**





#### **CSR Activities**



Groundbreaking of socialized housing in Parañaque



House Painting at Bistekville















## **2013 Key Metrics**





- Population coverage 8.4 million
- 24-hour coverage 98%
- Over 7psi coverage 99.9%
- Connections 1.1 million
- Water loss recovery 138 MLD from leak repair, pipe rehab, supply and pressure management

## **Divestment in Maynilad**

| Effective Interest | Pre-deal  | Post-deal |
|--------------------|-----------|-----------|
| Feb 2013           | Ownership | Ownership |
| MPIC               | 56.80%    | 52.80%    |
| DMCI               | 40.98%    | 25.24%    |
| MCNK               | _         | 20.00%    |
| ESOP/Others        | 2.22%     | 1.96%     |
|                    | 100.00%   | 100.00