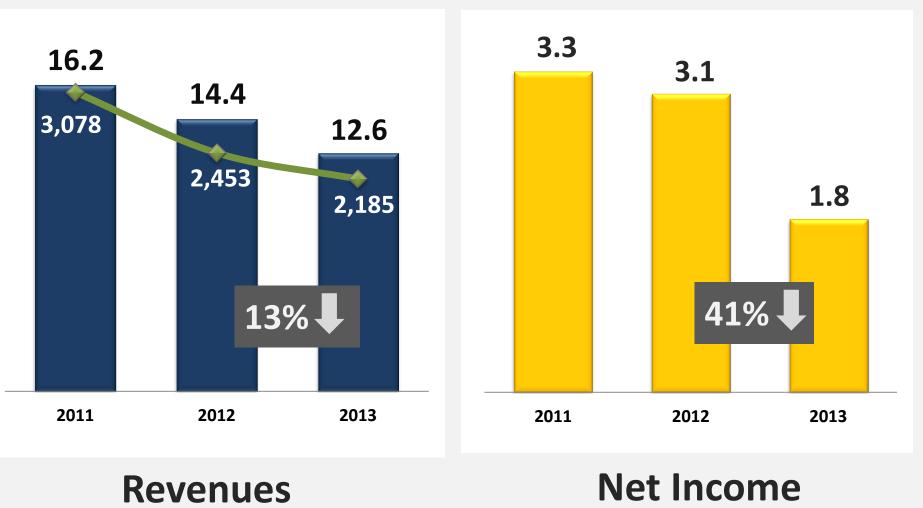

Sales and reservations**





#### **CSR Activities**



Groundbreaking of socialized housing in Parañaque



House Painting at Bistekville















## **2013 Key Metrics**





- Population coverage 8.4 million
- 24-hour coverage 98%
- Over 7psi coverage 99.9%
- Connections 1.1 million
- Water loss recovery 138 MLD from leak repair, pipe rehab, supply and pressure management

## **Divestment in Maynilad**

| Effective Interest | Pre-deal  | Post-deal |
|--------------------|-----------|-----------|
| Feb 2013           | Ownership | Ownership |
| MPIC               | 56.80%    | 52.80%    |
| DMCI               | 40.98%    | 25.24%    |
| MCNK               | _         | 20.00%    |
| ESOP/Others        | 2.22%     | 1.96%     |
|                    | 100.00%   | 100.00%   |









----- FOB Price (Php/ton)









**Educational assistance** 







**Medical assistance** 















#### **Production and Financial Performance**





Generation (In GWh)





Sales (In GWh)



#### **Off-Grid Power**









#### **Financial Highlights**











(In Thousand WMT)

In Php millions

### Acquisitions



|          | ENK Plc         | Toledo Mining Corp.