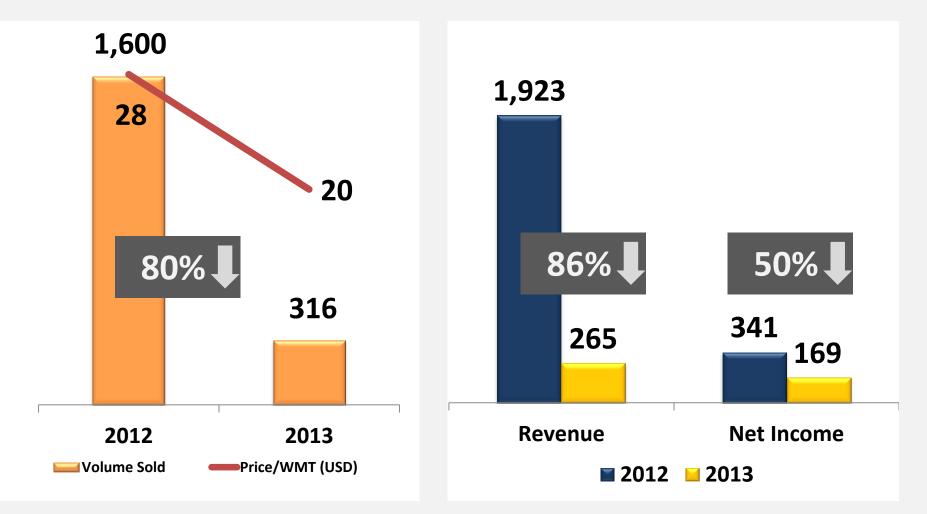

ions 1.1 million
- Water loss recovery 138 MLD from leak repair, pipe rehab, supply and pressure management

## **Divestment in Maynilad**

| Effective Interest | Pre-deal  | Post-deal |
|--------------------|-----------|-----------|
| Feb 2013           | Ownership | Ownership |
| MPIC               | 56.80%    | 52.80%    |
| DMCI               | 40.98%    | 25.24%    |
| MCNK               | _         | 20.00%    |
| ESOP/Others        | 2.22%     | 1.96%     |
|                    | 100.00%   | 100.00%   |









----- FOB Price (Php/ton)









**Educational assistance** 







**Medical assistance** 















#### **Production and Financial Performance**





Generation (In GWh)





Sales (In GWh)



#### **Off-Grid Power**









#### **Financial Highlights**











(In Thousand WMT)

In Php millions

### Acquisitions



|          | ENK Plc         | Toledo Mining Corp.