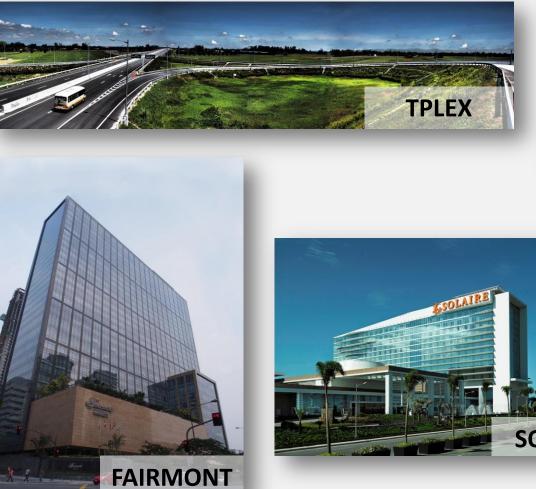

## 2014 ANNUAL STOCKHOLDERS' MEETING

#### August 5, 2014 Manila Polo Club



1954

#### **2013 Financial Highlights**





#### **2013 Financial Highlights**





Revenue

**Core Net Income\*** 

\*Excluding one-time gain from Maynilad sale

#### **Cash Dividends**











TATLA MER.













## 2012 Php 16 billion



#### **Completed Projects**

















#### **Sales and reservations**





#### **CSR Activities**



Groundbreaking of socialized housing in Parañaque



House Painting at Bistekville















## **2013 Key Metrics**





- Population coverage 8.4 million
- 24-hour coverage 98%
- Over 7psi coverage 99.9%
- Connections 1.1 million
- Water loss recovery 138 MLD from leak repair, pipe rehab, supply and pressure management

## **Divestment in Maynilad**

| Effective Interest | Pre-deal  | Post-deal |
|--------------------|-----------|-----------|
| Feb 2013           | Ownership | Ownership |
| MPIC               | 56.80%    | 52.80%    |
| DMCI               | 40.98%    | 25.24%    |
| MCNK               | _         | 20.00%    |
| ESOP/Others        | 2.22%     | 1.96%     |
|                    | 100.00%