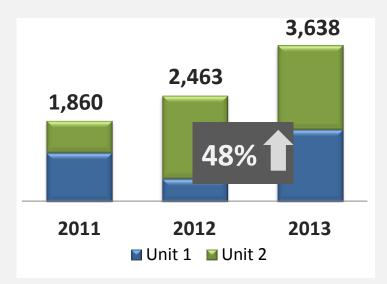

#### **Production and Financial Performance**

Generation (In GWh)

Sales (In GWh)