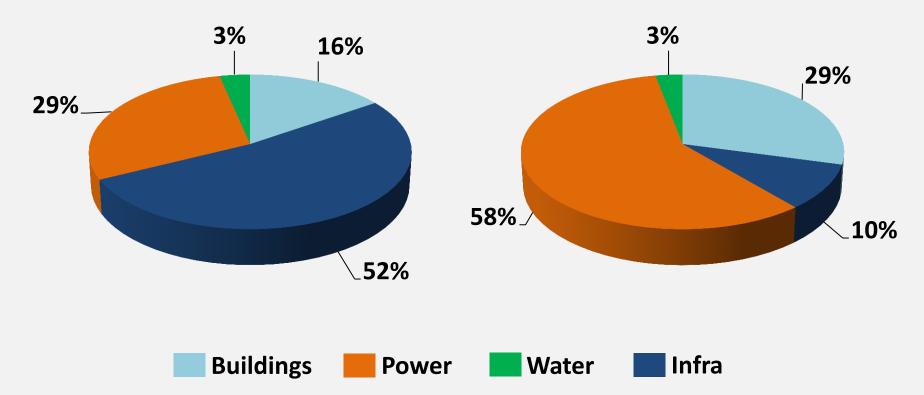

## 2014 ANNUAL STOCKHOLDERS' MEETING

#### August 5, 2014 Manila Polo Club



1954

#### **2013 Financial Highlights**





#### **2013 Financial Highlights**





Revenue

**Core Net Income\*** 

\*Excluding one-time gain from Maynilad sale

#### **Cash Dividends**











TATLA MER.













## 2012 Php 16 billion



#### **Completed Projects**

















#### **Sales and reservations**





#### **CSR Activities**



Groundbreaking of socialized housing in Parañaque



House Painting at Bistekville















## **2013 Key Metrics**





- Population coverage 8.4 million
- 24-hour coverage 98%
- Over 7psi coverage 99.9%
- Connections 1.1 million
- Water loss recovery 138 MLD from leak repair, pipe rehab, supply and pressure management

## **Divestment in Maynilad**

| Effective Interest | Pre-deal  | Post-deal |
|--------------------|-----------|-----------|
| Feb 2013           | Ownership | Ownership |
| MPIC               | 56.80%    | 52.80%    |
| DMCI               | 40.98%    | 25.24%    |
| MCNK               | _         | 20.00%    |
| ESOP/Others        | 2.22%     | 1.96%     |