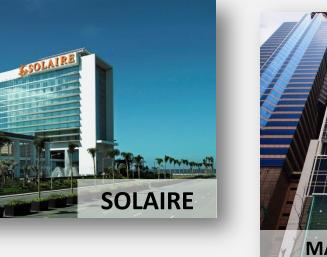

## 2014 ANNUAL STOCKHOLDERS' MEETING

#### August 5, 2014 Manila Polo Club



1954

#### **2013 Financial Highlights**





#### **2013 Financial Highlights**





Revenue

**Core Net Income\*** 

\*Excluding one-time gain from Maynilad sale

#### **Cash Dividends**











TATLA MER.













## 2012 Php 16 billion



#### **Completed Projects**

















#### **Sales and reservations**





#### **CSR Activities**



Groundbreaking of socialized housing in Parañaque



House Painting at Bistekville















## **2013 Key Metrics**





- Population coverage 8.4 million
- 24-hour coverage 98%
- Over 7psi coverage 99.9%
- Connections 1.1 million
- Water loss recovery 138 MLD from leak repair, pipe rehab, supply and pressure management

## **Divestment in Maynilad**

| Effective Interest | Pre-deal  | Post-deal |
|--------------------|-----------|-----------|
| Feb 2013           | Ownership | Ownership |
| MPIC               | 56.80%    | 52.80%    |
| DMCI               | 40.98%    | 25.24%    |
| MCNK               | _         | 20.00%    |
| ESOP/Others        | 2.22%     | 1.96%     |
|                    | 100.00%   |